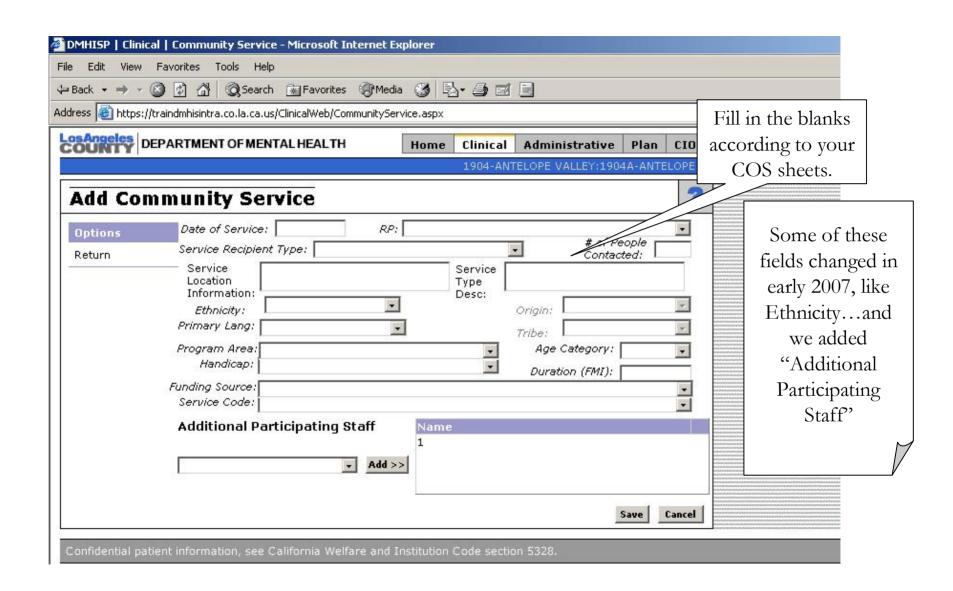

## Community Outreach Services and the Integrated System

| Angeles DEPAR                        | RTMENT OF MENTAL HEALTH                              | Home                             | Clinical   | Administrative                                    | Plan  | CIOB |
|--------------------------------------|------------------------------------------------------|----------------------------------|------------|---------------------------------------------------|-------|------|
|                                      |                                                      | 1904-ANTELO                      | PE V:1904/ | A-ANTELOPE                                        | jfl   | ynn  |
| ind Client                           |                                                      |                                  |            |                                                   |       | ?    |
| Options<br>Return<br>Change Provider | Search by ID.  Type: DMH                             | ID:                              |            |                                                   |       |      |
| Client CaseLoad                      | C Search by Custom Criteria  Last Name:  First Name: |                                  |            |                                                   |       |      |
| Daily Log                            | Middle Initial:                                      |                                  |            |                                                   |       |      |
| Manage Groups                        | Gender Gender                                        | Or                               | Age:       |                                                   |       |      |
|                                      | Daily Log.                                           | You'll need to<br>service and th | o locate t | ed Systemope<br>he staff membe<br>the form they f | r who |      |