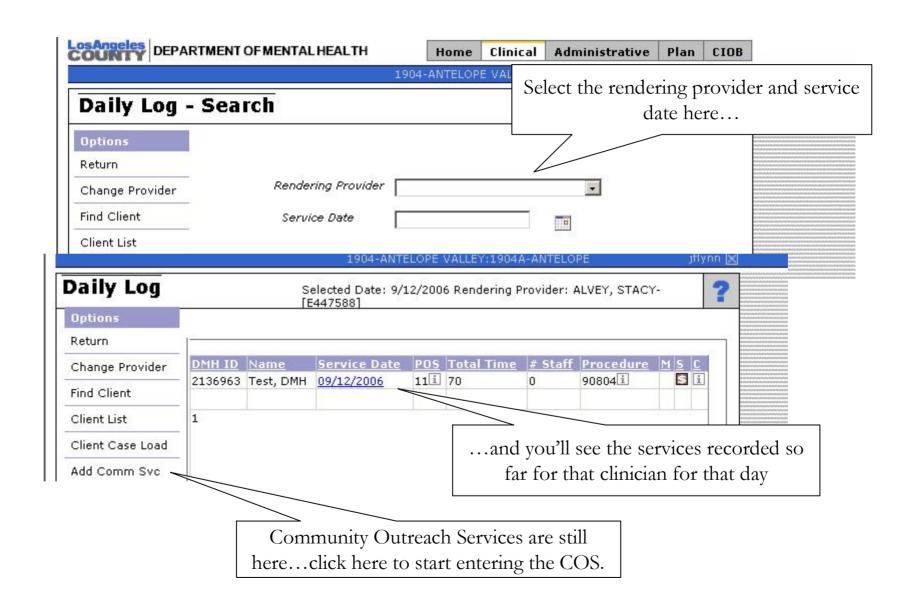

## Community Outreach Services and the Integrated System

| Angeles DEPAR                        | RTMENT OF MENTAL HEALTH                              | Home                             | Clinical   | Administrative                                    | Plan  | CIOB |
|--------------------------------------|------------------------------------------------------|----------------------------------|------------|---------------------------------------------------|-------|------|
|                                      |                                                      | 1904-ANTELO                      | PE V:1904/ | A-ANTELOPE                                        | jfl   | ynn  |
| ind Client                           |                                                      |                                  |            |                                                   |       | ?    |
| Options<br>Return<br>Change Provider | Search by ID.  Type: DMH                             | ID:                              |            |                                                   |       |      |
| Client CaseLoad                      | C Search by Custom Criteria  Last Name:  First Name: |                                  |            |                                                   |       |      |
| Daily Log                            | Middle Initial:                                      |                                  |            |                                                   |       |      |
| Manage Groups                        | Gender Gender                                        | Or                               | Age:       |                                                   |       |      |
|                                      | Daily Log.                                           | You'll need to<br>service and th | o locate t | ed Systemope<br>he staff membe<br>the form they f | r who |      |