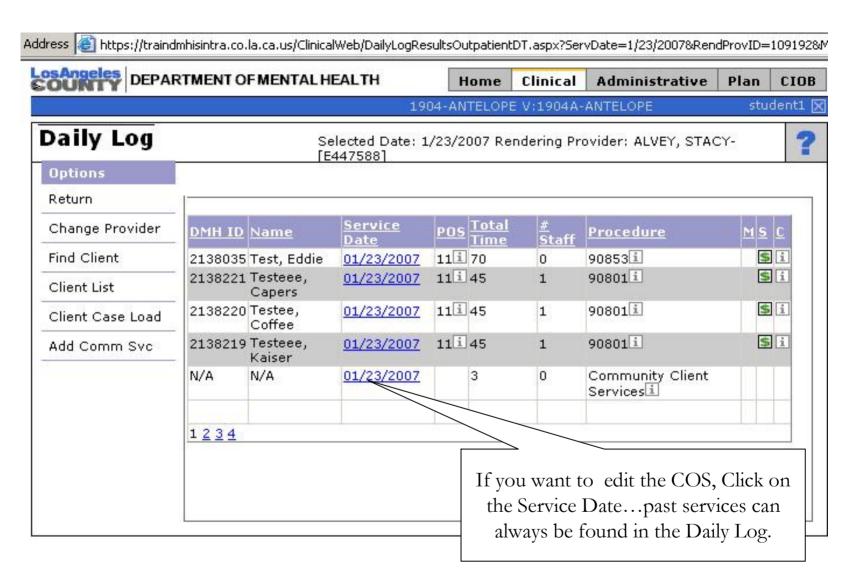

## Community Outreach Services and the Integrated System

| Angeles DEPAR                        | RTMENT OF MENTAL HEALTH                              | Home                             | Clinical   | Administrative                                    | Plan  | CIOB |
|--------------------------------------|------------------------------------------------------|----------------------------------|------------|---------------------------------------------------|-------|------|
|                                      |                                                      | 1904-ANTELO                      | PE V:1904/ | A-ANTELOPE                                        | jfl   | ynn  |
| ind Client                           |                                                      |                                  |            |                                                   |       | ?    |
| Options<br>Return<br>Change Provider | Search by ID.  Type: DMH                             | ID:                              |            |                                                   |       |      |
| Client CaseLoad                      | C Search by Custom Criteria  Last Name:  First Name: |                                  |            |                                                   |       |      |
| Daily Log                            | Middle Initial:                                      |                                  |            |                                                   |       |      |
| Manage Groups                        | Gender Gender                                        | Or                               | Age:       |                                                   |       |      |
|                                      | Daily Log.                                           | You'll need to<br>service and th | o locate t | ed Systemope<br>he staff membe<br>the form they f | r who |      |